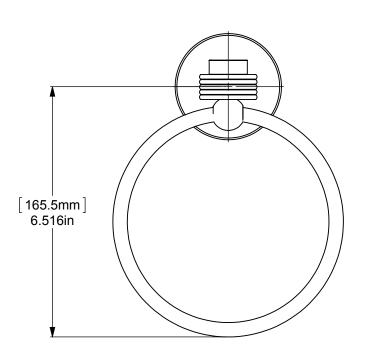

## NOTE: 1. UNIT IS IN INCHES

| CONFIDENTIALITY/LIMITED LIABILITY STATEMENT                                                                                                                           |  |
|-----------------------------------------------------------------------------------------------------------------------------------------------------------------------|--|
| This document (and any files attached to it) is confidential and intended only for the                                                                                |  |
| person or entity to which it is delivered. If you are not the intended recipient, then you                                                                            |  |
| have received this document by mistake and any use, dissemination, forwarding,                                                                                        |  |
| printing or copying of this document and its file attachments is prohibited. Please notify                                                                            |  |
| ALLIED BRASS INC. immediately either by telephone or by email, delete the misdirected                                                                                 |  |
| document from your system and destroy any copies you have made of it. We do not                                                                                       |  |
| document from your system and destroy any copies you have made of it. We do not accept any liability for any loss or damage which may arise from your receipt of this |  |
| document                                                                                                                                                              |  |