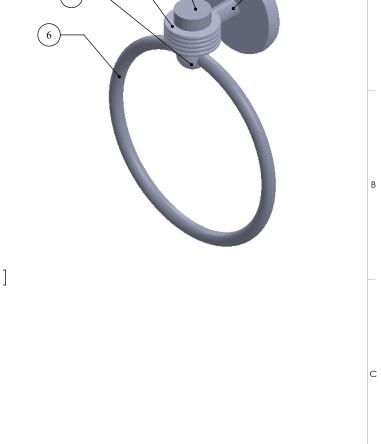

| ITEM NO. | PART NUMBER | DESCRIPTION  | QTY. |
|----------|-------------|--------------|------|
| 1        | BPRD        | BASE         | 1    |
| 2        | TU12-2      | TUBE         | 1    |
| 3        | RGGVT       | CONNECTOR    | 1    |
| 4        | Card-1      | END LOCK     | 1    |
| 5        | BLTSR-1     | RING SUPPORT | 1    |
| 6        | TRMT-6      | RING         | 1    |