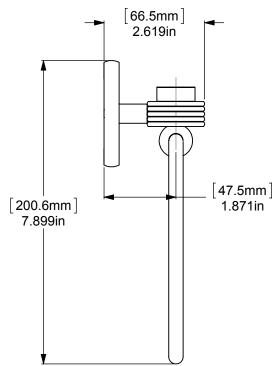

## NOTE: 1. UNIT IS IN INCHES

| CONFIDENTIALITY/LIMITED LIABILITY STATEMENT                                                                                                                           |  |
|-----------------------------------------------------------------------------------------------------------------------------------------------------------------------|--|
| This document (and any files attached to it) is confidential and intended only for the                                                                                |  |
| person or entity to which it is delivered. If you are not the intended recipient, then you                                                                            |  |
| have received this document by mistake and any use, dissemination, forwarding,                                                                                        |  |
| printing or copying of this document and its file attachments is prohibited. Please notify                                                                            |  |
| ALLIED BRASS INC. immediately either by telephone or by email, delete the misdirected                                                                                 |  |
| document from your system and destroy any copies you have made of it. We do not                                                                                       |  |
| document from your system and destroy any copies you have made of it. We do not accept any liability for any loss or damage which may arise from your receipt of this |  |
| document                                                                                                                                                              |  |